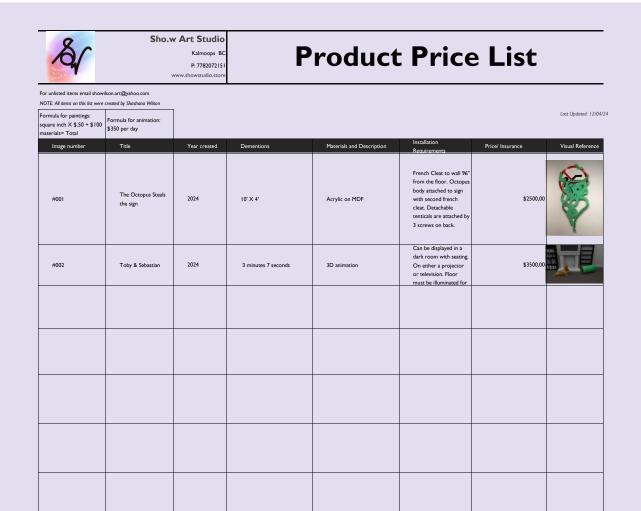

|              |       |              | - ·        |                           | Installation       | B. ()            | 10 10 4          |
|--------------|-------|--------------|------------|---------------------------|--------------------|------------------|------------------|
| Image number | Title | Year created | Dementions | Materials and Description | De esterar en este | Price/ Insurance | Visual Reference |